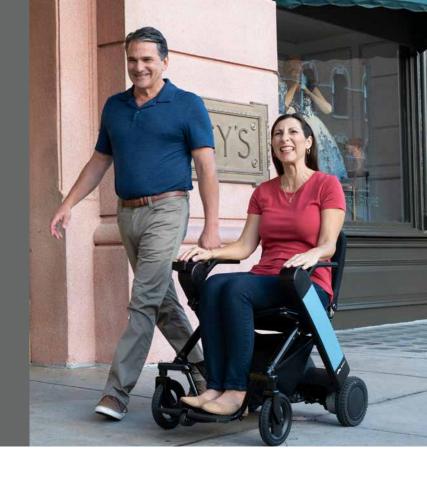

## The Perfect Powered Wheelchair Has Arrived.

Lightweight, foldable, maneuverable. The Model F allows you to explore your world with greater mobility and independence.

Experience the same performance and smart technology that WHILL is known for with a new foldable design.

# Drive with Peace of Mind

Stay engaged in activities and embrace your surroundings knowing the Model F will keep you safe while you ride.

Safely drives up or down 10° slopes.

<sup>\*\*</sup>Weight is 26.7kg, if battery is not removed. Battery weighs 2.7kg.