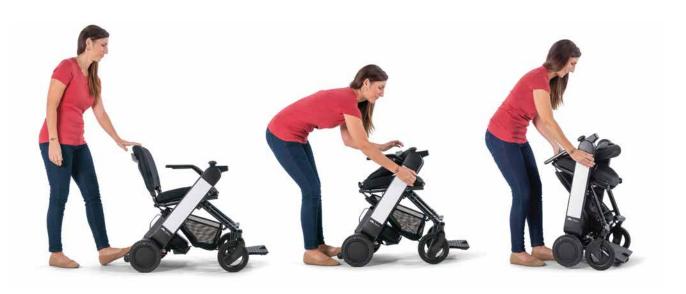

## Foldable Design

Easily transport the Model F on buses, trains, and planes – or in the trunk of a car or taxi.\*

When not in use, the Model F can be conveniently stored in a closet or an out-of-the-way corner of the room.