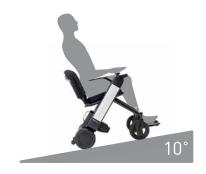

# Drive with Peace of Mind

Stay engaged in activities and embrace your surroundings knowing the Model F will keep you safe while you ride.

Safely drives up or down 10° slopes.

<sup>\*\*</sup>Weight is 26.7kg, if battery is not removed. Battery weighs 2.7kg.

| Maximum Speed***          | 8km/h                               |
|---------------------------|-------------------------------------|
| Max Incline               | 10°                                 |
| Obstacle Clearance        | 35mm                                |
| Device Length             | 935mm (465mm when folded)           |
| Charging Time             | ~ 5 hours                           |
| Air Travel Approved       | Yes                                 |
| Swappable Arm Covers      | 5 Colours                           |
| Water Resistance          | IPX4                                |
| Width Between<br>Armrests | Adjustable: 2 positions (400-450mm) |