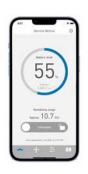

## Connect Intelligently

The WHILL app allows you to check key device information and drive the Model F remotely.

Drive remotely, lock/unlock, and manage speed settings via the WHILL smartphone app.