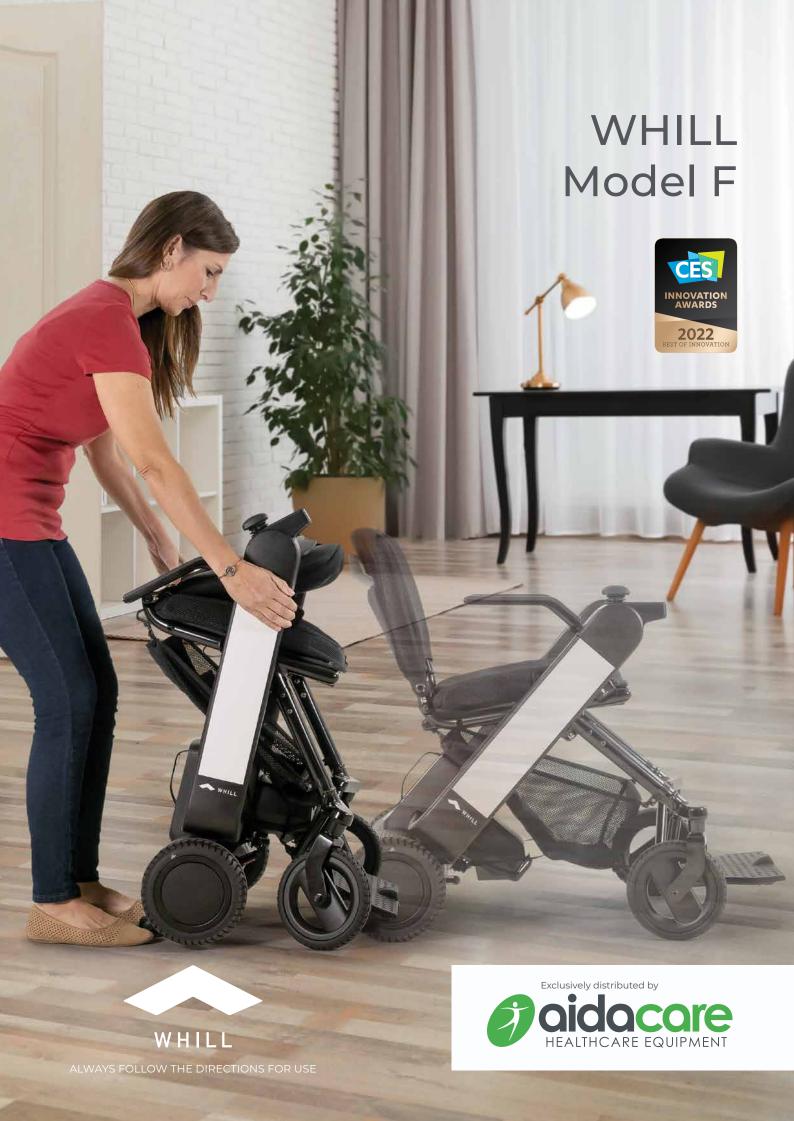

## The Perfect Powered Wheelchair Has Arrived.

Lightweight, foldable, maneuverable. The Model F allows you to explore your world with greater mobility and independence.

Experience the same performance and smart technology that WHILL is known for with a new foldable design.

## Foldable Design

Easily transport the Model F on buses, trains, and planes – or in the trunk of a car or taxi.\*

When not in use, the Model F can be conveniently stored in a closet or an out-of-the-way corner of the room.