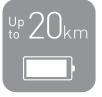

### Lightweight

Weighing only 24kg, the Model F is one of the lightest power chairs on the market today.\*\*

Top Speed

Range

Obstacle Clearance

780mm turning radius for tight turns

Note: Driving range of 20kms will vary due to user weight, drive surface, terrain, ambient temperature, speed setting, and battery charge and condition.

## Specifications

| Product Code         | PWS655500                |
|----------------------|--------------------------|
| Driving Range        | Up to 20km               |
| Foldable             | Yes                      |
| Turning Radius       | 780mm                    |
| Seat Sizes Available | 450mm / 18"              |
| Device Width         | 555-605mm                |
| Device Weight        | 26.7kg                   |
| App Enabled          | Yes, with remote control |
| Max Weight Capacity  | Up to 113kg              |
| Battery              | Lithium-Ion (25.3V 10Ah) |
|                      |                          |