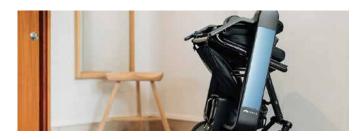

## Foldable Design

Easily transport the Model F on buses, trains, and planes – or in the trunk of a car or taxi.\*

When not in use, the Model F can be conveniently stored in a closet or an out-of-the-way corner of the room.