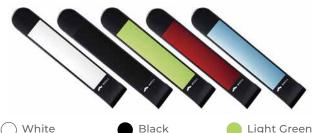

#### Customisation

Choose from five colours and a great selection of accessories to match your personal style and enhance your driving experience.

#### Colour options

Light Blue

WCA870740

WCA870720

Red WCA870730

Controller can be positioned on either the left or right side.

Accessories

Smart Key WCA870700