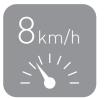

### Lightweight

Weighing only 24kg, the Model F is one of the lightest power chairs on the market today.\*\*

Top Speed

Range

Obstacle Clearance

780mm turning radius for tight turns

| Maximum Speed***          | 8km/h                               |
|---------------------------|-------------------------------------|
| Max Incline               | 10°                                 |
| Obstacle Clearance        | 35mm                                |
| Device Length             | 935mm (465mm when folded)           |
| Charging Time             | ~ 5 hours                           |
| Air Travel Approved       | Yes                                 |
| Swappable Arm Covers      | 5 Colours                           |
| Water Resistance          | IPX4                                |
| Width Between<br>Armrests | Adjustable: 2 positions (400-450mm) |