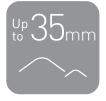

### Lightweight

Weighing only 24kg, the Model F is one of the lightest power chairs on the market today.\*\*

Top Speed

Range

Obstacle Clearance

780mm turning radius for tight turns

| Maximum Speed***          | 8km/h                               |
|---------------------------|-------------------------------------|
| Max Incline               | 10°                                 |
| Obstacle Clearance        | 35mm                                |
| Device Length             | 935mm (465mm when folded)           |
| Charging Time             | ~ 5 hours                           |
| Air Travel Approved       | Yes                                 |
| Swappable Arm Covers      | 5 Colours                           |
| Water Resistance          | IPX4                                |
| Width Between<br>Armrests | Adjustable: 2 positions (400-450mm) |