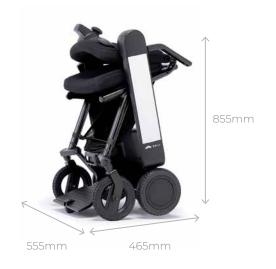

## Foldable Design

Easily transport the Model F on buses, trains, and planes – or in the trunk of a car or taxi.\*

When not in use, the Model F can be conveniently stored in a closet or an out-of-the-way corner of the room.

## Specifications

| Product Code         | PWS655500                |
|----------------------|--------------------------|
| Driving Range        | Up to 20km               |
| Foldable             | Yes                      |
| Turning Radius       | 780mm                    |
| Seat Sizes Available | 450mm / 18"              |
| Device Width         | 555-605mm                |
| Device Weight        | 26.7kg                   |
| App Enabled          | Yes, with remote control |
| Max Weight Capacity  | Up to 113kg              |
| Battery              | Lithium-Ion (25.3V 10Ah) |
|                      |                          |

| Maximum Speed***          | 8km/h                               |
|---------------------------|-------------------------------------|
| Max Incline               | 10°                                 |
| Obstacle Clearance        | 35mm                                |
| Device Length             | 935mm (465mm when folded)           |
| Charging Time             | ~ 5 hours                           |
| Air Travel Approved       | Yes                                 |
| Swappable Arm Covers      | 5 Colours                           |
| Water Resistance          | IPX4                                |
| Width Between<br>Armrests | Adjustable: 2 positions (400-450mm) |