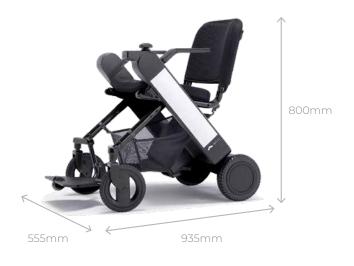

### Lightweight

Weighing only 24kg, the Model F is one of the lightest power chairs on the market today.\*\*

Top Speed

Range

Obstacle Clearance

780mm turning radius for tight turns

## Specifications

| Product Code         | PWS655500                |
|----------------------|--------------------------|
| Driving Range        | Up to 20km               |
| Foldable             | Yes                      |
| Turning Radius       | 780mm                    |
| Seat Sizes Available | 450mm / 18"              |
| Device Width         | 555-605mm                |
| Device Weight        | 26.7kg                   |
| App Enabled          | Yes, with remote control |
| Max Weight Capacity  | Up to 113kg              |
| Battery              | Lithium-Ion (25.3V 10Ah) |
|                      |                          |

| Maximum Speed***          | 8km/h                               |
|---------------------------|-------------------------------------|
| Max Incline               | 10°                                 |
| Obstacle Clearance        | 35mm                                |
| Device Length             | 935mm (465mm when folded)           |
| Charging Time             | ~ 5 hours                           |
| Air Travel Approved       | Yes                                 |
| Swappable Arm Covers      | 5 Colours                           |
| Water Resistance          | IPX4                                |
| Width Between<br>Armrests | Adjustable: 2 positions (400-450mm) |