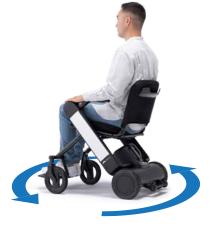

### Lightweight

Weighing only 24kg, the Model F is one of the lightest power chairs on the market today.\*\*

Top Speed

Range

Obstacle Clearance

780mm turning radius for tight turns

## Specifications

| Product Code         | PWS655500                |
|----------------------|--------------------------|
| Driving Range        | Up to 20km               |
| Foldable             | Yes                      |
| Turning Radius       | 780mm                    |
| Seat Sizes Available | 450mm / 18"              |
| Device Width         | 555-605mm                |
| Device Weight        | 26.7kg                   |
| App Enabled          | Yes, with remote control |
| Max Weight Capacity  | Up to 113kg              |
| Battery              | Lithium-Ion (25.3V 10Ah) |
|                      |                          |