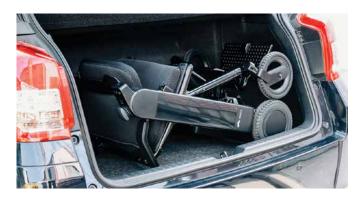

## Foldable Design

Easily transport the Model F on buses, trains, and planes – or in the trunk of a car or taxi.\*

When not in use, the Model F can be conveniently stored in a closet or an out-of-the-way corner of the room.