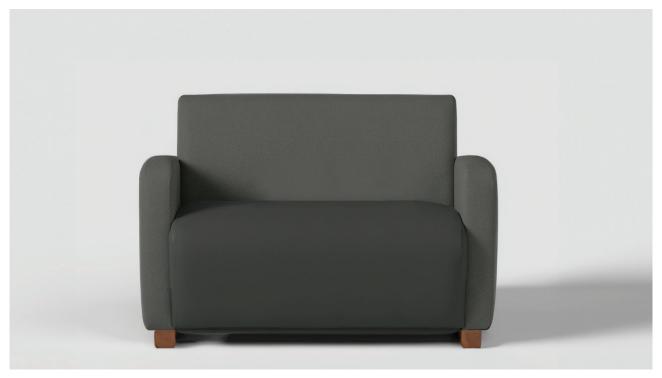

## Suki 2 Seater Sofa

Contemporary tub design with fixed, waterfall seat cushion and low, solid security block feet.

\*Colour shown for illustrative purposes only.

- Compact 2-seater sofa for use in high security environments
- · Fixed waterfall seat
- Extreme specification (fully boarded plywood construction with security screws)
- Complete upholstery as standard (sewn in seams to prevent concealment and for ease of cleaning)
- $\cdot\,$  Optional additional weighting 20kg
- · Tested and compliant to BS EN 15373:2007