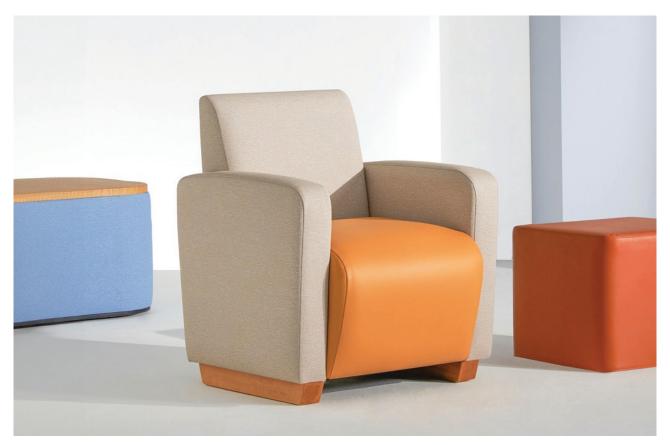

## Suki Extreme Tub Chair

Contemporary tub design with fixed, waterfall seat cushion and low, solid security block feet.

\*Colour shown for illustrative purposes only.

- Tub chair with fixed waterfall seat cushion
- Extreme specification as standard (fully boarded plywood construction with security screws)
- Complete upholstery as standard (sewn in seams to prevent concealment and for ease of cleaning)
- Optional additional weighting 20kg
- Tested and compliant to BS EN 15373:2007