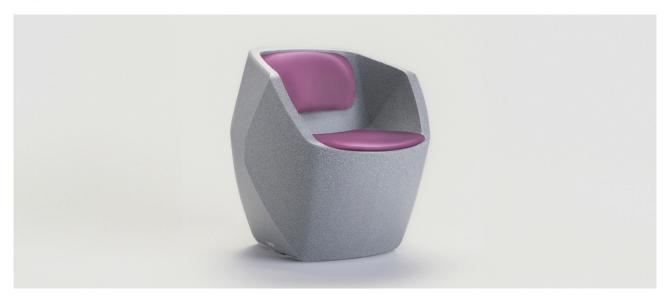

## Roku® Tub Chair

An innovative hexagonal design crafted from rotationally molded polyethylene. It features complete anti-ligature and concealment-free properties, making it robust, durable, and suitable for both indoor and outdoor use.

\*Colour shown for illustrative purposes only.

- Durable, one piece moulded polyethylene chair with UV stabiliser for indoor or outdoor use
- Rounded corners, difficult to pick up and grasp, maximising safety and minimising misuse
- Self-righting assist, chair returns to neutral if knocked over
- Hexagonal shape offers complete anti-ligature and concealment free design
- · Excellent impact strength and chemical resistance
- · Integrated back and seat pads for added comfort
- Weighted, durable and suitable for multi-environment use, both indoor and outdoor, including high security.
- Tested and compliant to BS EN 16139:2013 & BS5852 Clause 12

Discover a spectrum of colours | Contact us for more information

Overall Overall Overall Seat Seat Seat Product Height Width Length Width Depth Height Weight FUL030330 Roku® Tub Chair 805mm 775mm 795mm 465mm 455mm 455mm 30kg