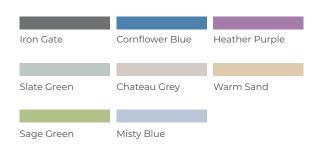

Discover a spectrum of colours | Contact us for more information

Overall Overall Overall Seat Seat Seat Product Height Width Length Width Depth Height Weight FUL030330 Roku® Tub Chair 805mm 775mm 795mm 465mm 455mm 455mm 30kg