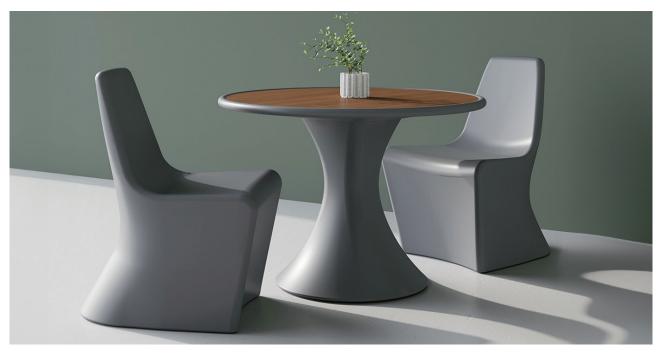

## Roku® Oyster Dining Table

Explore the Roku® Oyster dining table, featuring a hard round top for elegance and durability. Designed with extreme specifications, ideal for high-security settings and diverse environments.

\*Shown in Iron Gate with accompanying Roku Kimi Day Chairs.

- Smooth, high impact polyethylene, continuously moulded for maximum durability
- Stain-resistant, seamless and easy to clean for longevity and easy maintenance
- Smooth, round profile edges ensure enhanced safety and security
- · Optional additional weighting 40kg
- $\cdot\,$  Extremely robust, heavy-duty construction
- Table frame features heavy duty metal to metal mechanical connections
- · Security screws
- · Pick-resistant polyurethane
- · 100% Recyclable material