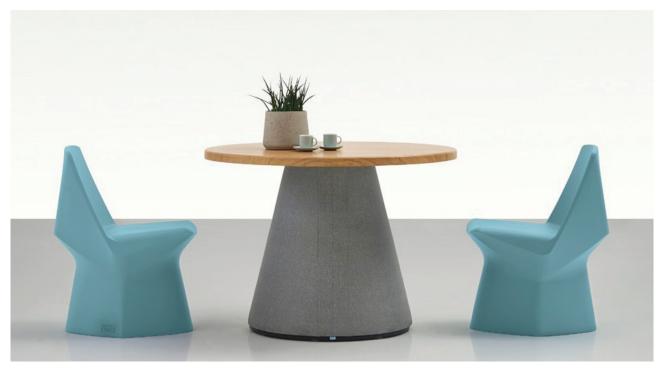

## Portobello Extreme Dining Table

Explore the Portobello Extreme Dining Table, featuring soft rounded edges for elegance and durability. Designed with extreme specifications, ideal for high-security settings and diverse environments.

\*Colour shown for illustrative purposes only, with accompanying Roku Keata Chairs.

- X-Specification as standard; non retractable security screws & bolts and no visible staples
- Conical design for multi-environment use, including high security
- Difficult to grasp, manoeuvre, manipulate and pick up
- Fully upholstered sides with double stitched seams for strength with no gaps to pick or pull upholstery
- · Wipe clean top for infection control
- · Soft radiused corners for added safety
- · All fixings hidden