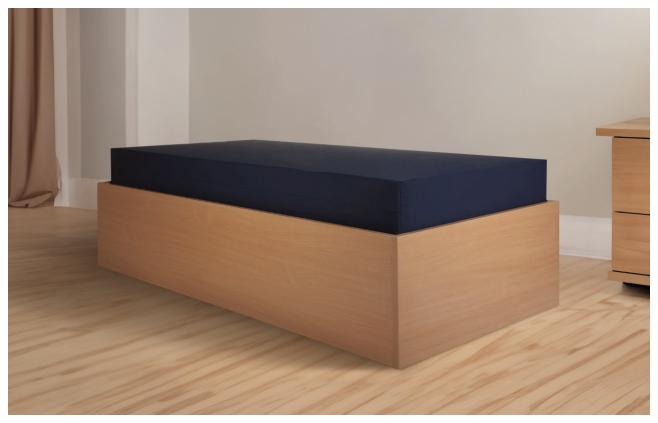

## Ottoman Box Bed

Simple robust construction box bed designed for demanding mental health care environments.

\*Colour shown for illustrative purposes only.

- · Durable melamine faced chipboard construction (18mm thick)
- · Reinforced with security screws, ideal for extreme environment use
- · Fully sealed box bed solution
- · A full perimeter mattress retainer effectively prevents mattress movement, ensuring stability and comfort

Large range of mattresses available

Contact us to help find your solution

Discover a spectrum of colours | Contact us for more information

BEB050510 Ottoman Box Bed Overall Height

Overall Width

Overall Depth

Suggested Mattress Size

Product Weight

SWL 320KG

985mm

1985mm

1900 x 915mm

70kg