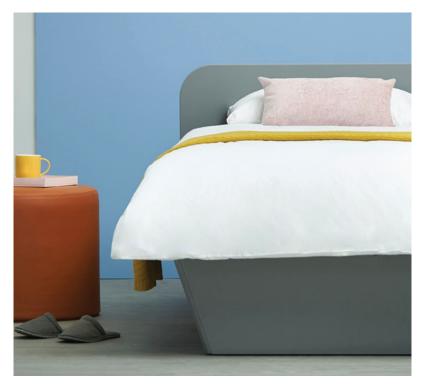

## Myla Security Bed

A secure freestanding bed designed for challenging environments. Smooth, round profile edges enhances safety and security.

- · Durable MDF vinyl wrapped soft edge top (25mm thick)
- $\boldsymbol{\cdot}$  Channeled platform allows for air to circulate under mattress
- Waterfall edging around the entire perimeter prevents fluid ingress and facilitates easier cleaning for improved infection control
- Sloping sides enable easy staff access for cleaning or assisting a user to aid sit-to-stand movements
- · Integrated mattress retainers prevent mattress movement
- Tested and compliant to BS EN 597-1, BE EN 597-2, BS6807:2006 clause 9 & BS 7177:2008