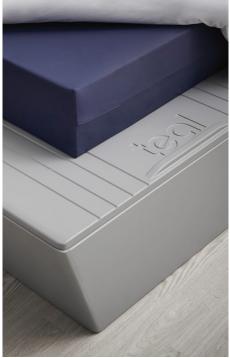

## Myla Security Bed

A secure freestanding bed designed for challenging environments. Smooth, round profile edges enhances safety and security.

- · Durable MDF vinyl wrapped soft edge top (25mm thick)
- $\boldsymbol{\cdot}$  Channeled platform allows for air to circulate under mattress
- Waterfall edging around the entire perimeter prevents fluid ingress and facilitates easier cleaning for improved infection control
- Sloping sides enable easy staff access for cleaning or assisting a user to aid sit-to-stand movements
- · Integrated mattress retainers prevent mattress movement
- Tested and compliant to BS EN 597-1, BE EN 597-2, BS6807:2006 clause 9 & BS 7177:2008