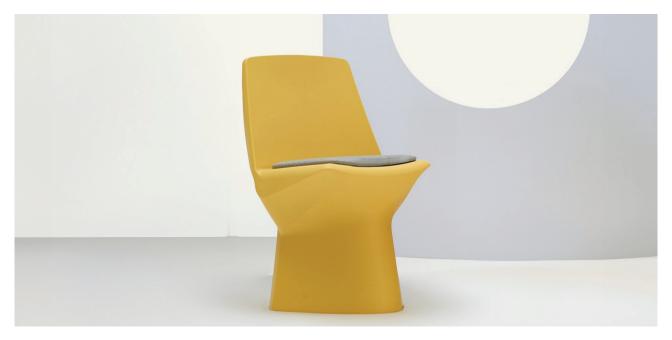

## Roku<sup>®</sup> Keata High Back Chair

A versatile, durable and compact multi-environment chair designed for dining, bedroom, reception, meeting & visiting rooms, indoor and outdoor and high-security use.

\*Shown in saffron colour.

- Durable, one-piece moulded polyethylene chair with UV stabiliser for indoor or outdoor use
- Rounded corners, difficult to pick up and grasp, maximising safety and minimising misuse
- Compact footprint ensures chair easily passes through a doorway or tucks under a desk or dining table

Integrated back and seat pads for added comfort

| Heather | Azure   | Saffron   |
|---------|---------|-----------|
|         |         |           |
|         |         |           |
| Ocean   | Sunset  | Fern      |
|         |         |           |
|         |         |           |
| Pebble  | Granite | Boat Blue |
|         |         |           |