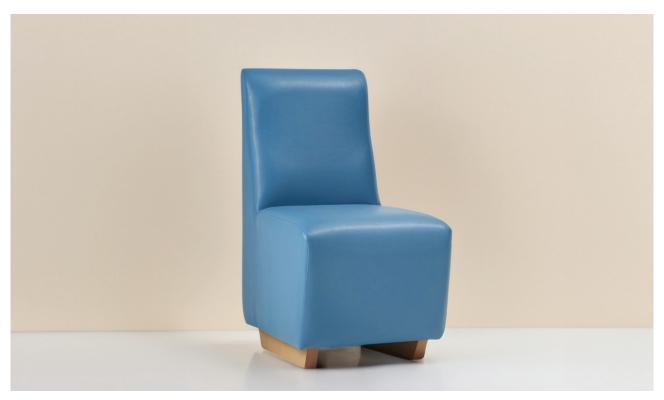

## Fuerza Security Dining Chair

Ergonomic high-back chair designed specifically for high-security environments.

\*Colour shown for illustrative purposes only.

- Extreme specification for high security environments
- Fully boarded with plywood panels, non-retractable security screws, no visible staples or metal back tacking for the most challenging environments
- Solid wood glides for ease of manoeuvrability, with an anti-ligature design
- · Robust, durable chair with fixed seat and back

Discover a spectrum of colours | Contact us for more information

**FUD021200** Fuerza Security Dining Chair Overall Height Overall Width Overall Length

Seat Width Seat Depth 460mm Seat Height Product Weight 40kg