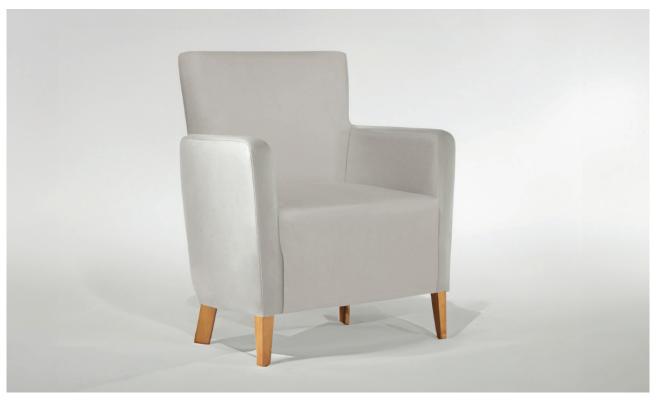

## Christie Mid Back Day Chair

Mid-back day chair with enhanced specification options to suit challenging environments.

\*Colour shown for illustrative purposes only.

- Contemporary design that suits modern interior environments
- · Robust durable chair with a solid birch frame
- Curved supportive back for improved comfort and support
- Generous seat width facilitates a large range of body types
- · Fixed continual waterfall seat
- Fully boarded: underside, seat, back, inner & outer, with non-retractable security screws and bolts
- Tested and compliant to BS EN 1022:2005, BE EN 16139:2013 & BS5852 (Foams)

Discover a spectrum of colours | Contact us for more information

**FUA100700** Christie Mid Back Day Chair

Overall Height Overall Width

Overall Length Seat Width

Seat Depth Seat Height Product Weight

530mm 480mm 16kg