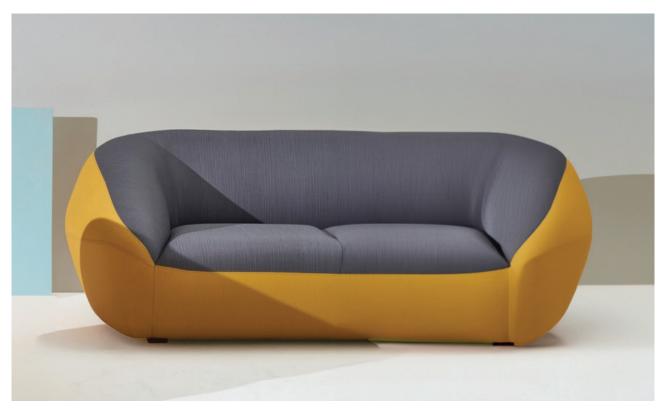

## Roku® Asuka 2.5 Seater Sofa

With a low-back design and generous seating area Roku® Asuka features a fully sealed single piece seat and boarded underside and a low overall height to ensure clear lines of sight for care staff.

\*Colour shown for illustrative purposes only.

- · Low back design ensures clear line of sight
- · Complete upholstery, fully sealed single piece seat
- Extreme environment specification as standard

   fully boarded with security screws
- · No visible staples or back tacking
- Flowing design with rounded corners
   difficult to pick up and grasp
- · Fixed waterfall seat

Discover a spectrum of colours | Contact us for more information

| FUL030320                   | Overall | Overall | Overall | Seat   | Seat  | Seat   | Product |
|-----------------------------|---------|---------|---------|--------|-------|--------|---------|
|                             | Height  | Width   | Length  | Width  | Depth | Height | Weight  |
| Roku® Asuka 2.5 Seater Sofa | 780mm   | 1980mm  | 1010mm  | 1250mm | 610mm | 430mm  | 78.5kg  |