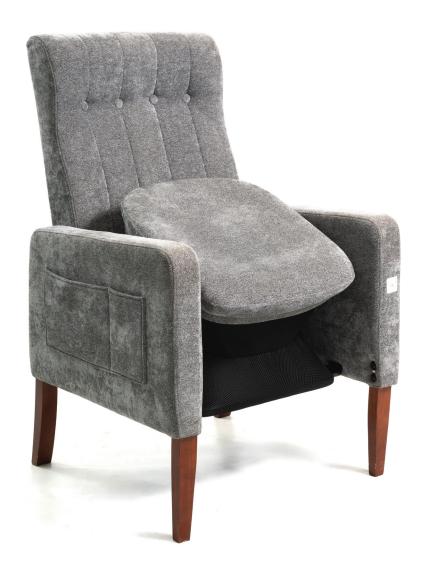

## STAND UP DAY CHAIR

Enjoy support and style with the Stand Up Day Chair which provides intuitive standing and sitting assistance and support without the need for electrical power.

- Works without power
   Powered by a mechanical system, no electricity required.
- Spring-Assist System
   Helps gently lift to standing and lower
   when sitting down.
- Adjustable lift strength
   Adjust the lift force to match your comfort needs.
- Built to Last
  Tested to ensure reliable performance over time.
- Supports Joint Health
   Designed to reduce knee strain, making standing easier.
- Easy Transitions
   Move easily between sitting and standing to stay active.

| CHP231500          | Seat   | Seat  | Seat  | Overall | Overall | Overall | Chair  |
|--------------------|--------|-------|-------|---------|---------|---------|--------|
|                    | Height | Width | Depth | Height  | Depth   | Width   | Weight |
| Stand Up Day Chair | 450mm  | 460mm | 460mm | 1040mm  | 630mm   | 670mm   | 25kg   |