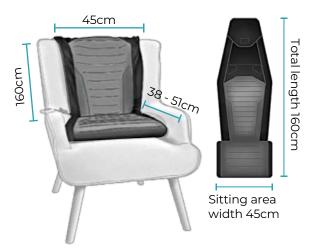

### SitnStand Classic LSS403710

Chair back width 45cm Chair seat width 38 - 51cm Chair back height 160cm