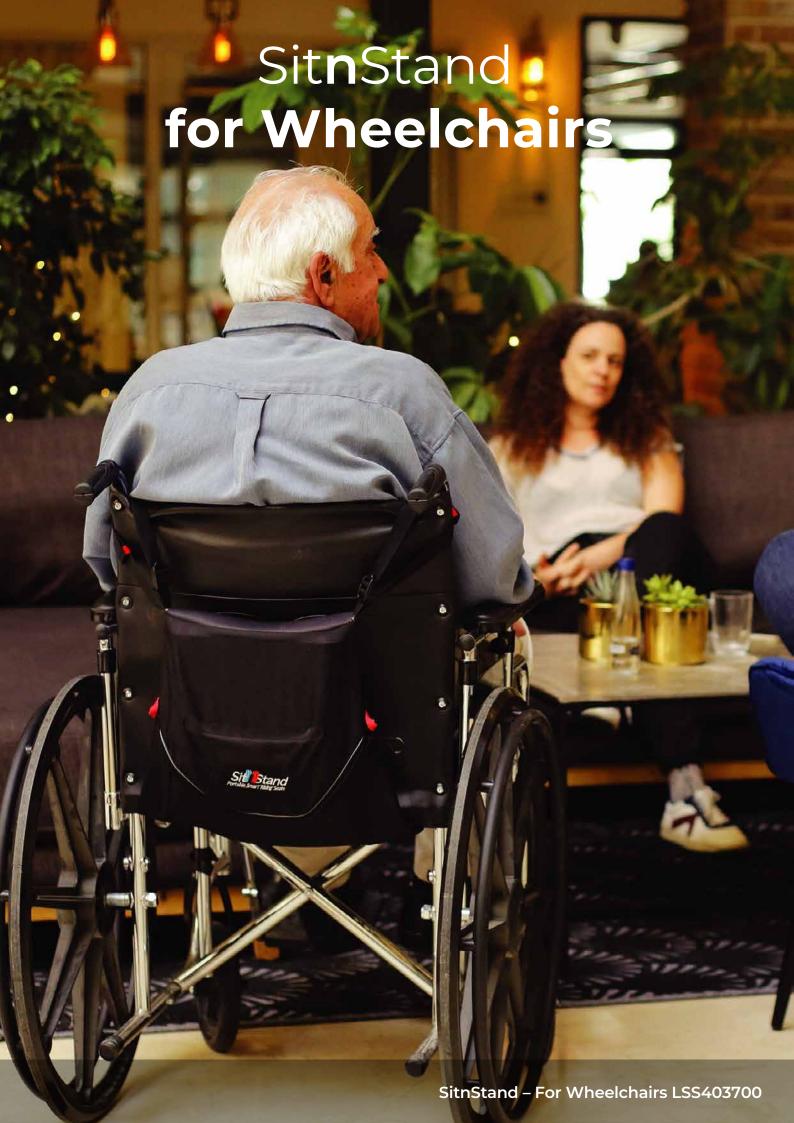

#### SitnStand Wheelchair LSS403700

Chair depth 30 - 50cm Chair width 40 - 53cm

Easy-to-use, safe and stable. With a 2-year warranty

Weight allowance Up to 121kg

- · Rechargeable Battery: Lasts 4-7 days
- · Safe Patient Lifting
- · Washable Cover (SitNStand Classic Only)