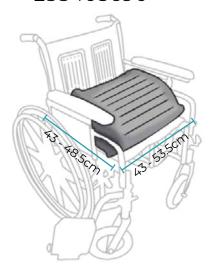

#### SitnStand Compact LSS403690

Chair depth 43 - 48.5cm Chair width 43 - 53.5cm