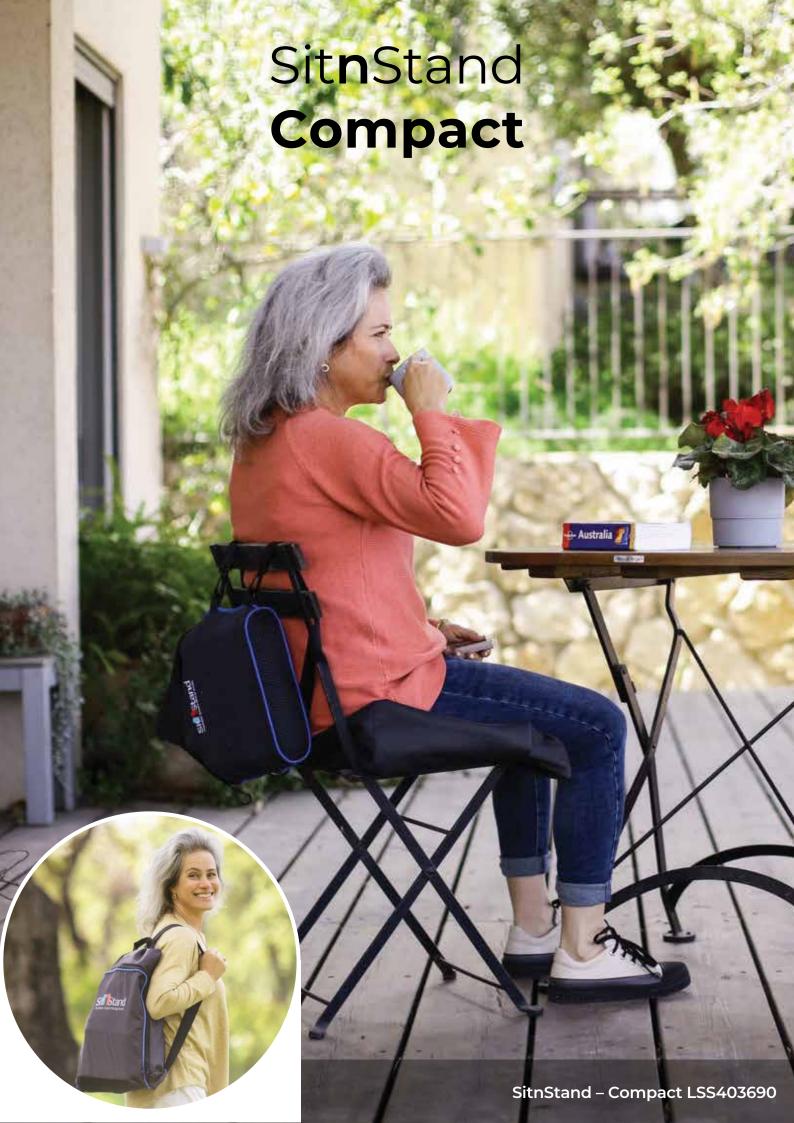

Fits any chair around the house, patio or yard

Easy-to-use, safe and stable. With a 2-year warranty

Weight allowance, up to 121kg

- · Lightweight: Only 3kg!
- Comes with a free high-end memory foam cushion for prolonged sitting
- No cords Powered by a rechargeable battery

#### SitnStand Compact LSS403690

Chair depth 43 - 48.5cm Chair width 43 - 53.5cm