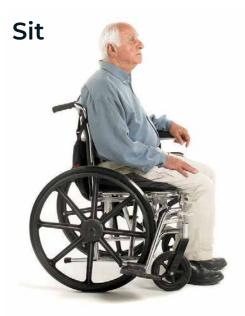

#### SitnStand Wheelchair LSS403700

Chair depth 30 - 50cm Chair width 40 - 53cm

Easy-to-use, safe and stable. With a 2-year warranty

Weight allowance Up to 121kg

- · Rechargeable Battery: Lasts 4-7 days
- · Safe Patient Lifting
- · Washable Cover (SitNStand Classic Only)