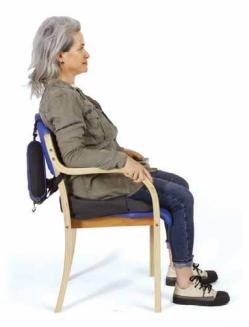

#### SitnStand Wheelchair LSS403700

Chair depth 30 - 50cm Chair width 40 - 53cm

Easy-to-use, safe and stable. With a 2-year warranty

Weight allowance Up to 121kg

- · Rechargeable Battery: Lasts 4-7 days
- · Safe Patient Lifting
- · Washable Cover (SitNStand Classic Only)