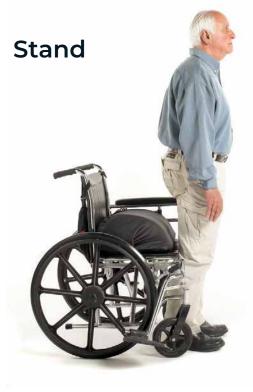

#### SitnStand Wheelchair LSS403700

Chair depth 30 - 50cm Chair width 40 - 53cm

Easy-to-use, safe and stable. With a 2-year warranty

Weight allowance Up to 121kg

- · Rechargeable Battery: Lasts 4-7 days
- · Safe Patient Lifting
- · Washable Cover (SitNStand Classic Only)