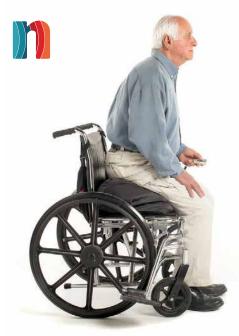

#### SitnStand Wheelchair LSS403700

Chair depth 30 - 50cm Chair width 40 - 53cm

Easy-to-use, safe and stable. With a 2-year warranty

Weight allowance Up to 121kg

- · Rechargeable Battery: Lasts 4-7 days
- · Safe Patient Lifting
- · Washable Cover (SitNStand Classic Only)