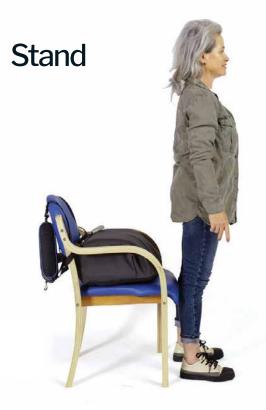

#### SitnStand Wheelchair LSS403700

Chair depth 30 - 50cm Chair width 40 - 53cm

Easy-to-use, safe and stable. With a 2-year warranty

Weight allowance Up to 121kg

- · Rechargeable Battery: Lasts 4-7 days
- · Safe Patient Lifting
- · Washable Cover (SitNStand Classic Only)