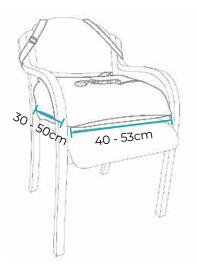

#### SitnStand Wheelchair LSS403700

Chair depth 30 - 50cm Chair width 40 - 53cm

Easy-to-use, safe and stable. With a 2-year warranty

Weight allowance Up to 121kg

- · Rechargeable Battery: Lasts 4-7 days
- · Safe Patient Lifting
- · Washable Cover (SitNStand Classic Only)