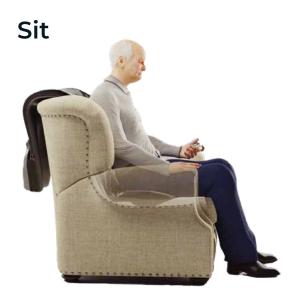

Fits any chair around the house, patio or yard

Easy-to-use, safe and stable. With a 2-year warranty

Weight allowance, up to 121kg

- Washable, easy-to-remove seat cover
- · Lightweight: Only 4kg
- Designed for prolonged comfortable sitting and easy standing
- No cords Powered by a rechargeable battery

Convenient to take anywhere. Weighs only 3kg

Easy-to-use, safe and stable. With a 2-year warranty

Weight allowance, up to 121kg

- Ideal for restaurants, theaters, sports events & more
- Designed for prolonged comfortable sitting and easy standing
- No cords Powered by a rechargeable battery

Fits any chair around the house, patio or yard

Easy-to-use, safe and stable. With a 2-year warranty

Weight allowance, up to 121kg

- · Lightweight: Only 3kg!
- Comes with a free high-end memory foam cushion for prolonged sitting
- No cords Powered by a rechargeable battery