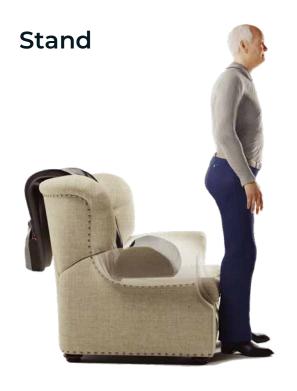

Fits any chair around the house, patio or yard

Easy-to-use, safe and stable. With a 2-year warranty

Weight allowance, up to 121kg

- Washable, easy-to-remove seat cover
- · Lightweight: Only 4kg
- Designed for prolonged comfortable sitting and easy standing
- No cords Powered by a rechargeable battery

Convenient to take anywhere. Weighs only 3kg

Easy-to-use, safe and stable. With a 2-year warranty

Weight allowance, up to 121kg

- Ideal for restaurants, theaters, sports events & more
- Designed for prolonged comfortable sitting and easy standing
- No cords Powered by a rechargeable battery

Fits any chair around the house, patio or yard

Easy-to-use, safe and stable. With a 2-year warranty

Weight allowance, up to 121kg

- · Lightweight: Only 3kg!
- Comes with a free high-end memory foam cushion for prolonged sitting
- No cords Powered by a rechargeable battery