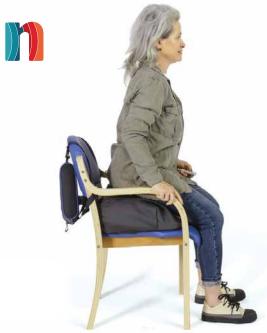

#### SitnStand Wheelchair LSS403700

Chair depth 30 - 50cm Chair width 40 - 53cm

Easy-to-use, safe and stable. With a 2-year warranty

Weight allowance Up to 121kg

- · Rechargeable Battery: Lasts 4-7 days
- · Safe Patient Lifting
- · Washable Cover (SitNStand Classic Only)