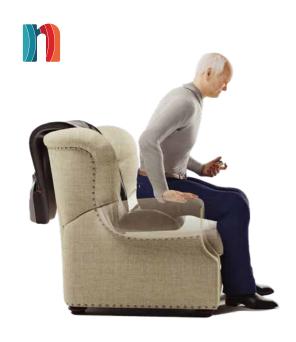

Fits any chair around the house, patio or yard

Easy-to-use, safe and stable. With a 2-year warranty

Weight allowance, up to 121kg

- Washable, easy-to-remove seat cover
- · Lightweight: Only 4kg
- Designed for prolonged comfortable sitting and easy standing
- No cords Powered by a rechargeable battery

Convenient to take anywhere. Weighs only 3kg

Easy-to-use, safe and stable. With a 2-year warranty

Weight allowance, up to 121kg

- Ideal for restaurants, theaters, sports events & more
- Designed for prolonged comfortable sitting and easy standing
- No cords Powered by a rechargeable battery

Fits any chair around the house, patio or yard

Easy-to-use, safe and stable. With a 2-year warranty

Weight allowance, up to 121kg

- · Lightweight: Only 3kg!
- Comes with a free high-end memory foam cushion for prolonged sitting
- No cords Powered by a rechargeable battery