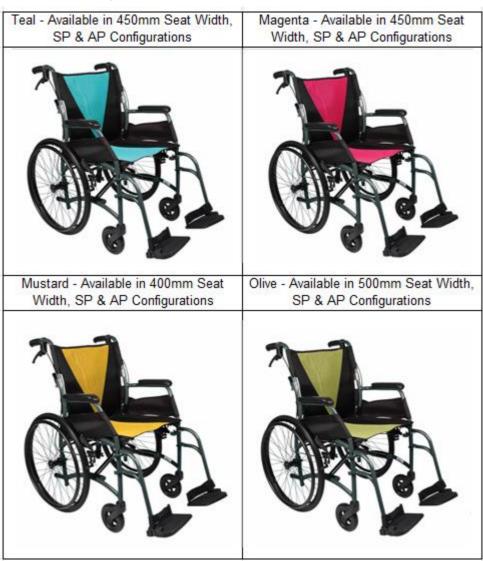

## Aspire VIDA Wheelchairs - New Sizes and Colours!

The Aspire VIDA Wheelchair range is being expanded to add 400mm & 500mm width chairs as well as aesthetic upgrades to the frame colour and upholstery design/colour.

The current stock (Bright Orange and Green) has been discontinued and it will be replaced by:

- Mustard 400mm seat width, new size
- Magenta 450mm seat width, existing size
- Teal 450mm seat width, existing size
- Olive 500mm seat width, new size