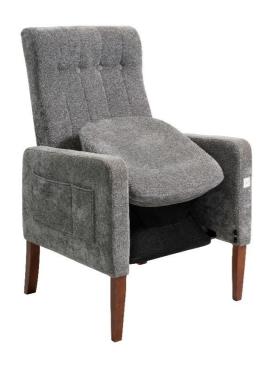

## **STAND UP DAY CHAIR RELEASE!**

Comfort Meets Functionality in Our Latest Chair! A lift chair that doesn't require an electrical power source.

Experience the perfect blend of support and style with our new chair. Designed for both home and office use, this chair assists a user in getting up from a chair by using a clever seat design incorporating a mechanical spring.

## PRODUCT FEATURES

**No Power Supply Needed:** Operates purely on mechanical power

**Gravity-Powered Elastic Potential Energy:** Provides natural and continuous support without the need for adjustments

Adjustable lift strength: Suits individual comfort Rigorous Stress Testing: Ensures durability and

reliability for long-term use

Knee-Friendly Design: Reduces strain on your knees,

promoting better joint health

**Easy transitions between sitting and standing** it encourages movement and reduces the prolonged sedentary periods.

Safe Working Load of 70 - 120kg