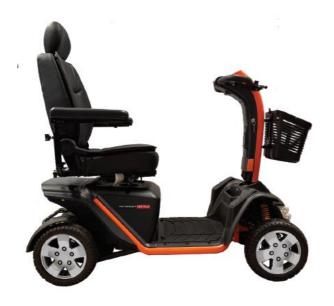

## **Pride 140XLE Scooter**

- Increased Driving Range from 35km > 50km, now with 2 x 100AH batteries
- Updated Digital Console Screen provides a more intuitive interface for the user
- Same SWL of 181kg