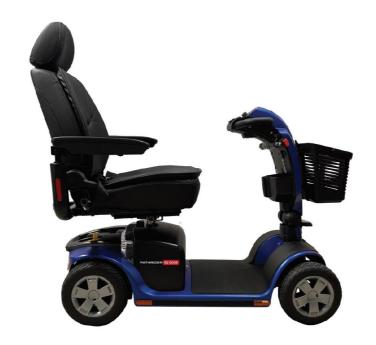

## Pride 10DXE Scooter

- Increased Driving Range from 25km > 40km, now with 2 x 80AH batteries
- Increased SWL from 158 > 181kg
- Updated Front Tiller with modesty panel

Issued: 18th July 2024