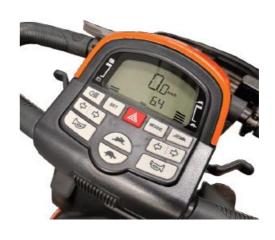

## **Pride 140XLE Scooter**

- Increased Driving Range from 35km > 50km, now with 2 x 100AH batteries
- Updated Digital Console Screen provides a more intuitive interface for the user
- Same SWL of 181kg