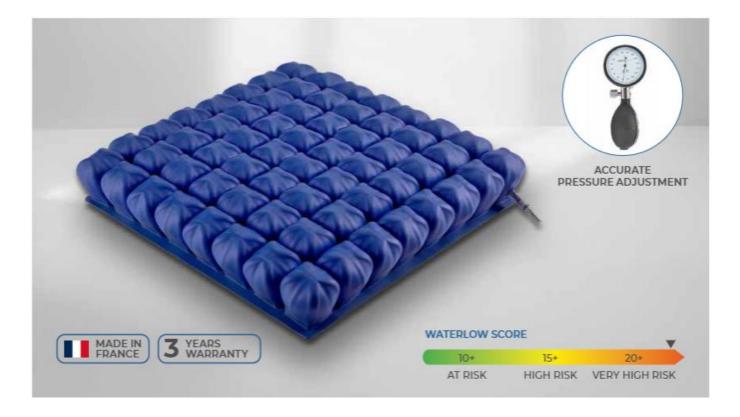

## PRODUCT FEATURES

- Accurate Pressure Adjustment: Manometer enables exact pressure adjustment every time. Easy for carers!
- **Single-valve:** For simple inflation and maintenance.
- Reduced Friction and Shearing: Cell mobility minimises friction and shearing forces.
- **Optimal Height:** Available in low and high profiles.
- **Comfortable and Breathable:** The removable cover is stretchable, and breathable, and aids body temperature regulation during prolonged sitting.
- **Stays in Place:** The inner cover features a non-slip base to keep the cushion secure.
- Versatile Sizing: Available in various sizes to accommodate different needs.