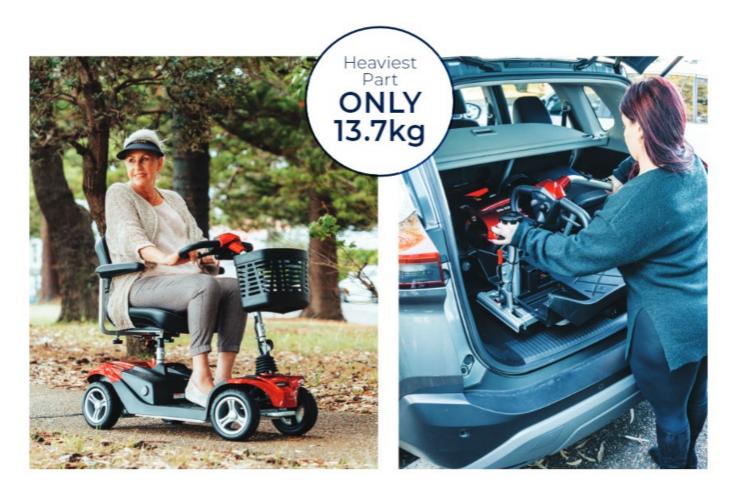

## HS328 Midi Pull-Apart Scooter

- Short wheelbase frame is highly manoeuvrable and perfect for tight spaces
- Ultra lightweight aluminium frame, ideal for quick and easy transport
- Disassembles into 5 pieces, making it easy to fit into the car, the heaviest part is only 13.7kg
- Lithium-ion battery allows a large **39km** range on one charge
- Rear suspension improves ride comfort
- Electromechanical brakes
- Swivelling seat and adjustable armrests make entry, exit and transfers easy!
- SWL of **136kg**