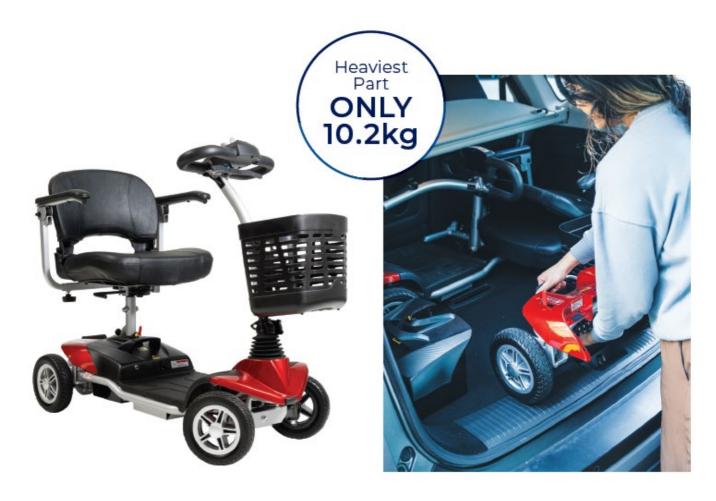

## HS118 Compact Pull-Apart Scooter

- Lightweight aluminium frame extends travel range
- Disassembles into 5 pieces with the heaviest component weighing only 10.2kg
- Max speed of **6.4km/h** with a max range of **14km**
- Adjustable Steering to achieve your perfect driving position
- Swivelling seat with adjustable armrests makes entry, exit, and transfer easy!
- SWL of **115kg**