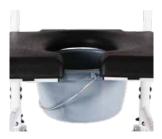

## **FEATURES & BENEFITS**

- Ideal for in home and community use
- Lightweight Aluminium design
- Easy clean, padded seat, back and arms
- Swing back comfort arms assist transfers
- Bowl and carrier for improved infection control
- Tool free height adjustment allows the commode to be easily adapted to varying needs
- Height adjustable, swing away footrests for optimal positioning and ease of transfers
- 4 x Locking castors on the attendant propelled model