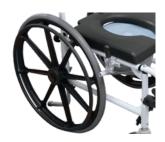

Soft Opening PU Seat

**Swing Away Footrests** 

24" Lightweight Wheels Self Propelled Model