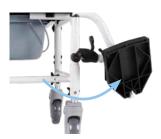

## **FEATURES & BENEFITS**

- Ideal for in home and community use
- Lightweight Aluminium design
- Easy clean, padded seat, back and arms
- Swing back comfort arms assist transfers
- Bowl and carrier for improved infection control
- Tool free height adjustment allows the commode to be easily adapted to varying needs
- Height adjustable, swing away footrests for optimal positioning and ease of transfers
- 4 x Locking castors on the attendant propelled model