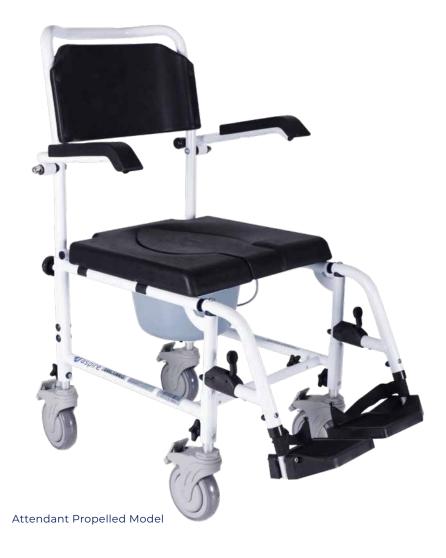

Soft Opening PU Seat

**Swing Away Footrests** 

24" Lightweight Wheels Self Propelled Model

## **FEATURES & BENEFITS**

- Ideal for in home and community use
- Lightweight Aluminium design
- Easy clean, padded seat, back and arms
- Swing back comfort arms assist transfers
- Bowl and carrier for improved infection control
- Tool free height adjustment allows the commode to be easily adapted to varying needs
- Height adjustable, swing away footrests for optimal positioning and ease of transfers
- 4 x Locking castors on the attendant propelled model