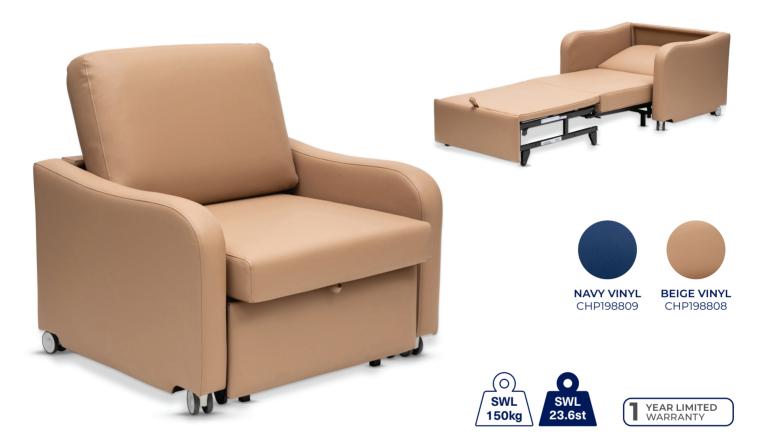

## aspire COMFY SLEEPER CHAIR-BED

Introducing the **Comfy Sleeper Chair-Bed**, a versatile solution for diverse healthcare settings. Seamlessly transforming from a snug lounge chair into a supportive sleeping surface, it caters to the needs of loved ones who wish to stay close to their hospitalised family members.

- **Infection Control:** Designed with antimicrobial foam and medical-grade silicone vinyl, it meets stringent cleaning requirements for acute care and other environments
- Effortless Assembly: The chair can be quickly assembled and disassembled without the need for any tools, making it user-friendly and convenient
- Easy Mobility: Equipped with recessed locking castors, the chair is easily repositioned by users, or manoeuvred by cleaning staff
- **Optimal Comfort:** The sleeping surface goes completely flat, which together with soft cushioning and soft silicone vinyl covering, provides a sleeping experience akin to a luxurious bed, designed to optimise rest and ensure a comfortable stay
- Versatile Transformation: With an intuitive singlehand activation, the chair effortlessly transforms into a comfortable sleeping surface. This dual-purpose design conserves space and offers loved ones the opportunity to stay close to the patient