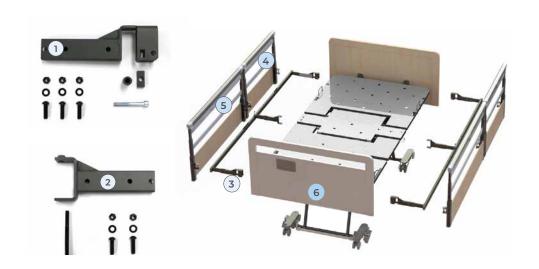

#### Mounting Bar & Hardware - PAIR

- 1. End mounting bracket (x4)
- 2. Centre mounting bracket (x2)
- 3. Mounting rail (x2)

#### Side Rails / Trim

- 4. Telescopic side rail 1/3 length (x2) Decorative trim 1/3 length (x2)
- 5. Telescopic side rail 2/3 length (x2)

Decorative trim 2/3 length (x2)

#### **Bed Ends**

Or

6. Bed End Set Single Bed End Set King Single