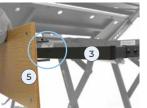

9. Assemble the Telescopic side rails (4)(5) or decorative trim on to Mounting rails (3). Ensure holes line up with both parts and secure with the provided bolts.

- 10. Assemble Head and Foot boards to the bed.
- 11. Replace the standard FL250 handset with a Blue handset to limit low height.
- 12. Assembly is now complete.