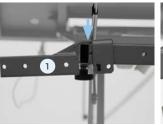

2. Install End mounting brackets (1) to the head and foot ends of the frame. Use a flexible drive socket extension and ratchet to avoid damaging the bolt. DO NOT tighten circled bolts completely for easier rail assembly.