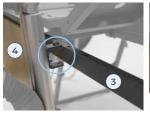

8. Secure Mounting rails (3) to the centre of the bed frame with the countersunk bolt. For serial numbers before: King Single: 2308-21063 Single: 2307-30873 An experienced service technician will be required to drill a hole on older beds. Refer to video instructions for more information.

9. Assemble the Telescopic side rails (4)(5) or decorative trim on to Mounting rails (3). Ensure holes line up with both parts and secure with the provided bolts.

- 10. Assemble Head and Foot boards to the bed.
- 11. Replace the standard FL250 handset with a Blue handset to limit low height.
- 12. Assembly is now complete.