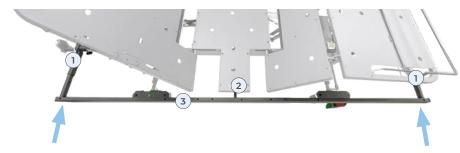

2. Install End mounting brackets (1) to the head and foot ends of the frame. Use a flexible drive socket extension and ratchet to avoid damaging the bolt. DO NOT tighten circled bolts completely for easier rail assembly.

3. Install Centre mounting bracket (2) to the middle of the bed as shown. DO NOT tighten the bolt completely for easier rail assembly.

4. Insert Mounting rails (3) into the End and Centre mounting brackets (1)(2) at the same time. Use a rubber mallet to fit the rail as needed.

Single

King Single

- 5. Align holes based on the bed size. Refer to the images shown for Single and King Single rail configurations.
- 6. Secure Mounting rails with bolts.

7. Tighten all remaining bolts on mounting brackets (1)&(2).

8. Secure Mounting rails (3) to the centre of the bed frame with the countersunk bolt. For serial numbers before: King Single: 2308-21063 Single: 2307-30873 An experienced service technician will be required to drill a hole on older beds. Refer to video instructions for more information.