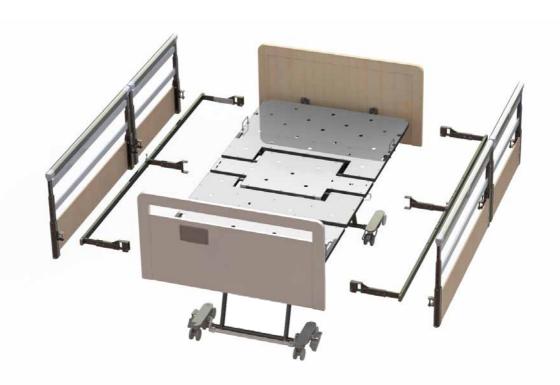

### **GENERAL ASSEMBLY**

#### Mounting Bar & Hardware - PAIR

- 1. End mounting bracket (x4)
- 2. Centre mounting bracket (x2)
- 3. Mounting rail (x2)

#### Side Rails / Trim

- 4. Telescopic side rail 1/3 length (x2) Decorative trim 1/3 length (x2)
- 5. Telescopic side rail 2/3 length (x2)

Decorative trim 2/3 length (x2)

#### **Bed Ends**

Or

6. Bed End Set Single Bed End Set King Single