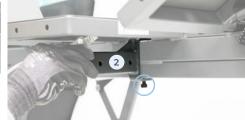

8. Secure Mounting rails (3) to the centre of the bed frame with the countersunk bolt. For serial numbers before: King Single: 2308-21063 Single: 2307-30873 An experienced service technician will be required to drill a hole on older beds. Refer to video instructions for more information.