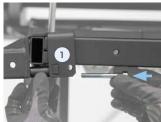

2. Install End mounting brackets (1) to the head and foot ends of the frame. Use a flexible drive socket extension and ratchet to avoid damaging the bolt. DO NOT tighten circled bolts completely for easier rail assembly.