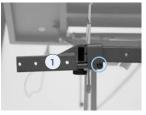

2. Install End mounting brackets (1) to the head and foot ends of the frame. Use a flexible drive socket extension and ratchet to avoid damaging the bolt. DO NOT tighten circled bolts completely for easier rail assembly.