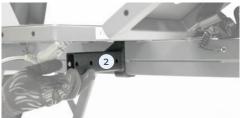

3. Install Centre mounting bracket (2) to the middle of the bed as shown. DO NOT tighten the bolt completely for easier rail assembly.

4. Insert Mounting rails (3) into the End and Centre mounting brackets (1)(2) at the same time. Use a rubber mallet to fit the rail as needed.