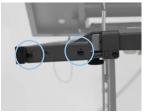

2. Install End mounting brackets (1) to the head and foot ends of the frame. Use a flexible drive socket extension and ratchet to avoid damaging the bolt. DO NOT tighten circled bolts completely for easier rail assembly.