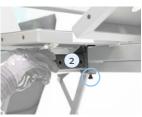

3. Install Centre mounting bracket (2) to the middle of the bed as shown. DO NOT tighten the bolt completely for easier rail assembly.

4. Insert Mounting rails (3) into the End and Centre mounting brackets (1)(2) at the same time. Use a rubber mallet to fit the rail as needed.