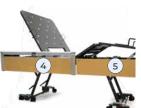

#### Side Rails / Trim

- 4. Telescopic side rail 1/3 length (x2) Decorative trim 1/3 length (x2)
- 5. Telescopic side rail 2/3 length (x2)

Decorative trim 2/3 length (x2)