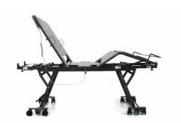

# **Recommended Tools**

Allen keys (Size 5 & 6)

Flexible drive socket extension

Rubber mallet

1. Remove all head and footboards from the bed, raise the bed to a comfortable working height and raise the backrest and leg rest to the maximum height.