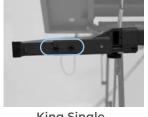

Single

King Single

- 5. Align holes based on the bed size. Refer to the images shown for Single and King Single rail configurations.
- 6. Secure Mounting rails with bolts.

7. Tighten all remaining bolts on mounting brackets (1)&(2).