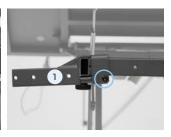

3. Install Centre mounting bracket (2) to the middle of the bed as shown. DO NOT tighten the bolt completely for easier rail assembly.

4. Insert Mounting rails (3) into the End and Centre mounting brackets (1)(2) at the same time. Use a rubber mallet to fit the rail as needed.