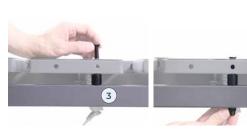

3. Install Centre mounting bracket (2) to the middle of the bed as shown. DO NOT tighten the bolt completely for easier rail assembly.

4. Insert Mounting rails (3) into the End and Centre mounting brackets (1)(2) at the same time. Use a rubber mallet to fit the rail as needed.