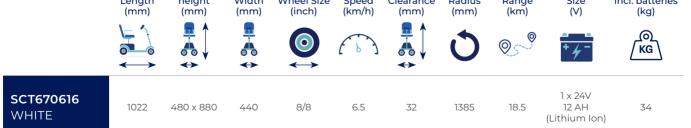

## **SUPALITE** SCOOTER SMALL PULL-APART

## Every day is a new adventure with the Aspire Boot Scooter Supalite.

An exceptionally stable and manoeuvrable 4-wheel travel scooter. Benefitting from a class-leading, ultralightweight design and the ability to be disassembled into lightweight pieces to travel anywhere, the Boot Scooter Supalite keeps up with your active lifestyle!





\* Scooter Frame/Motors/Axles/Brakes 2 Years | Battery 6 Months



## **SCOOTER** ACCESSORY RANGE



| Scooters                                  | 1                     | 2           | 3             | 4                   | 5                | 6            | 7          | 8           |
|-------------------------------------------|-----------------------|-------------|---------------|---------------------|------------------|--------------|------------|-------------|
|                                           | Oxygen Tank<br>Holder | Cane Holder | Crutch Holder | Sun Shade<br>Canopy | Rear<br>Shopping | Scooter Flag | Dust Cover | Rear Basket |
| HS520<br>HS589<br>HS828<br>HS898<br>HS928 | SCA668600             | SCA668610   | SCA668620     | SCA668650           | SCA668630        | SCA6686