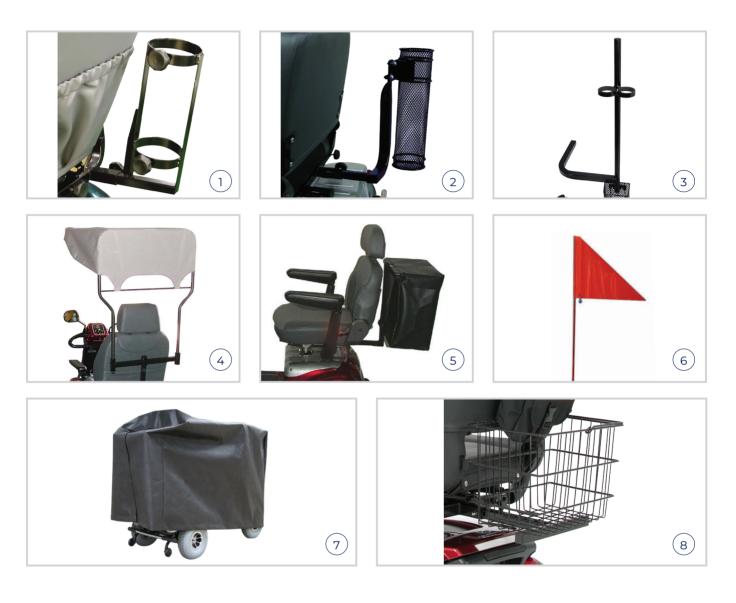

## **SCOOTER** ACCESSORY RANGE

| Scooters                                  | 1                     | 2           | 3             | 4                   | 5                | 6            | 7          | 8           |
|-------------------------------------------|-----------------------|-------------|---------------|---------------------|------------------|--------------|------------|-------------|
|                                           | Oxygen Tank<br>Holder | Cane Holder | Crutch Holder | Sun Shade<br>Canopy | Rear<br>Shopping | Scooter Flag | Dust Cover | Rear Basket |
| HS520<br>HS589<br>HS828<br>HS898<br>HS928 | SCA668600             | SCA668610   | SCA668620     | SCA668650           | SCA668630        | SCA668640    | _          | _           |
| Supalite<br>Sonic<br>GT<br>Pathrider      | SCA668330             | _           | SCA668390     | SCA668375           | SCA668340        | SCA668370    | SCA668210  | SCA668180   |