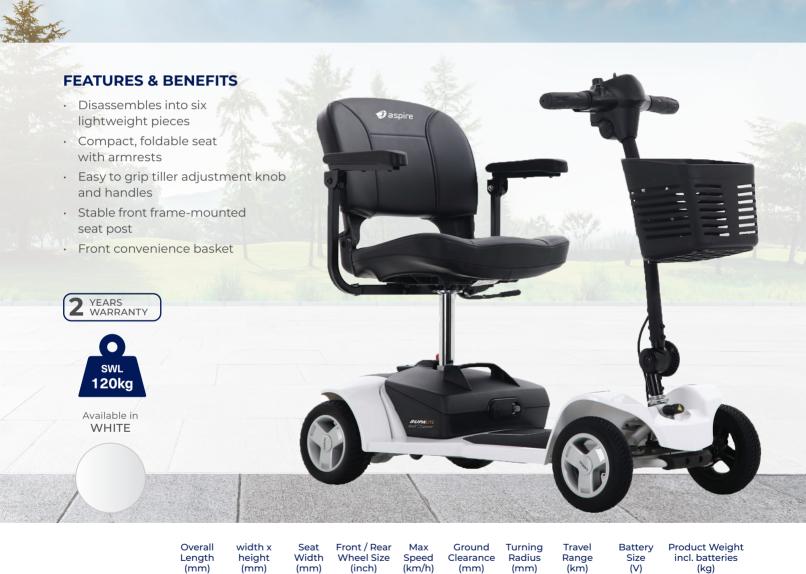

## **SUPALITE** SCOOTER SMALL PULL-APART

## Every day is a new adventure with the Aspire Boot Scooter Supalite.

An exceptionally stable and manoeuvrable 4-wheel travel scooter. Benefitting from a class-leading, ultralightweight design and the ability to be disassembled into lightweight pieces to travel anywhere, the Boot Scooter Supalite keeps up with your active lifestyle!