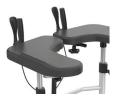

## **FEATURES & BENEFITS**

**Ergonomic Handles with Brakes** Depth and angle adjustable to ensure optimum comfort and accessibility to brakes and

handles for control and support.

Height-Adjustable Design The soft padded lower arm support platform (including brakes & handles) has lever activated height adjustment to achieve the optimum height for the individual at any time, and to adjust as needs change. Includes gas assisted raise and lockable

Easily activated brakes provide intuitive control of rear castors to assist support and balance while walking.