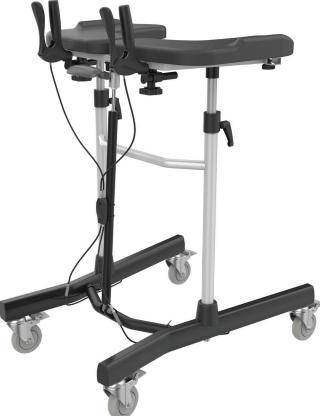

## **aspire** PACE WALKING TUTOR

The Aspire Pace Walking Tutor is designed to support balance and stability while helping the user to walk with an upright gait. This unique aid is ideal for individuals with limited hand and wrist strength as lower arm supports allow them to bear upper body weight comfortably and confidently.

## **FEATURES & BENEFITS**

**Ergonomic Handles with Brakes** Depth and angle adjustable to ensure optimum comfort and accessibility to brakes and

handles for control and support.

Height-Adjustable Design The soft padded lower arm support platform (including brakes & handles) has lever activated height adjustment to achieve the optimum height for the individual at any time, and to adjust as needs change. Includes gas assisted raise and lockable

Easily activated brakes provide intuitive control of rear castors to assist support and balance while walking.

## **Swivel Castors**

All castors are total locking to ensure the tutor can remain safely stationary and stable when required.

Australia 1300 133 120 | aspirecare.com.au **United Kingdom** 01622 541235 | aidacare.co.uk