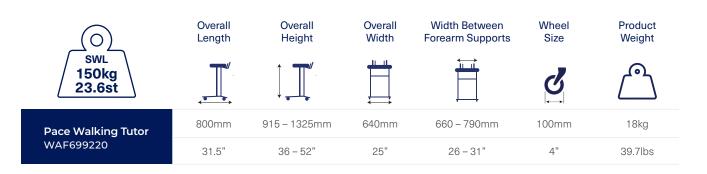

## **aspire** PACE WALKING TUTOR

The Aspire Pace Walking Tutor is designed to support balance and stability while helping the user to walk with an upright gait. This unique aid is ideal for individuals with limited hand and wrist strength as lower arm supports allow them to bear upper body weight comfortably and confidently.

## **FEATURES & BENEFITS**

**Ergonomic Handles with Brakes** Depth and angle adjustable to ensure optimum comfort and accessibility to brakes and

handles for control and support.

Height-Adjustable Design The soft padded lower arm support platform (including brakes & handles) has lever activated height adjustment to achieve the optimum height for the individual at any time, and to adjust as needs change. Includes gas assisted raise and lockable