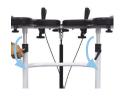

## **aspire** PACE WALKING TUTOR

The Aspire Pace Walking Tutor is designed to support balance and stability while helping the user to walk with an upright gait. This unique aid is ideal for individuals with limited hand and wrist strength as lower arm supports allow them to bear upper body weight comfortably and confidently.

## **FEATURES & BENEFITS**

**Ergonomic Handles with Brakes** Depth and angle adjustable to ensure optimum comfort and accessibility to brakes and

handles for control and support.

Height-Adjustable Design The soft padded lower arm support platform (including brakes & handles) has lever activated height adjustment to achieve the optimum height for the individual at any time, and to adjust as needs change. Includes gas assisted raise and lockable