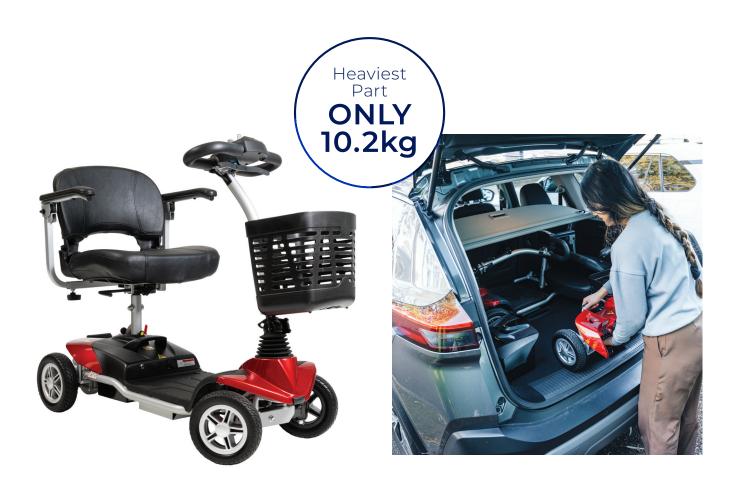

- · Lightweight aluminium frame extends travel range
- Disassembles into 5 pieces with the heaviest component weighing only 10.2kg
- · Max speed of 6.4km/h with a max. range of 14km
- Adjustable steering to achieve your perfect driving position
- Swivelling seat with adjustable armrests make entry, exit and transfer easy!